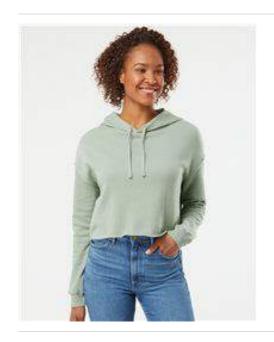

## Independent Trading Co. - Women's Lightweight Crop Hooded Sweatshirt - AFX64CRP

- 6.5 oz./yd² (US) 10.8 oz./L yd (CA), 80/20 cotton/polyester prelaundered with 100% cotton face, 40 singles
- Grey Heather: 52/48 cotton/polyester
- Camo colors are water-based camouflaged print
- Split stitch double needle sewing on all seams
- 3/8" flat drawcord
- Twill neck tape
- 1x1 ribbing at cuffs
- Sewn eyelets
- Tear away label (Tie-Dye Cotton Candy has a woven label)

## Colors

| Black | Black       | Blush | Bone | Sage | Tie Dye |
|-------|-------------|-------|------|------|---------|
|       | Camo        |       |      |      | Cotton  |
|       | The same of |       |      |      | Candy   |